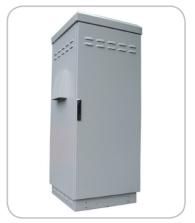

## OC Series Outdoor Electrical Cabinet

Follow ANSI/EIA RS-310-C Standard. Able to keep communication equipments far from exploding under sun, heat radiation, rain, air...etc. and provide water, humidity, dust, chemical resistance. This series ensures equipments work appropriately and offers the largest capacity for our customers.

## **Appearance**

RoHS certificated outdoor powder coating provides oxygen, scratch, rust & corrode resistance and makes the enclosure a longer life. (Standard Color: White, it's available in different colors)