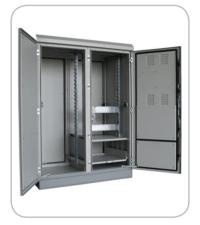

Modular design, and extractions can be designed for different requests (environment, function, cost...etc.) It can be adjusted easily during maintain process. No bolts appearance design keeps meaning intrude away.

Welded design, that double shell design is proposed for cutting off heat radiation. Full range Water-Proof & Anti-Heat options are able to choose.