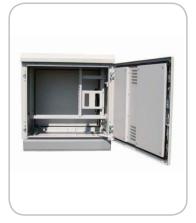

Modular design, and extractions can be designed for different requests (environment, function, cost...etc.) It can be adjusted easily during maintain process. No bolts appearance design keeps meaning intrude away.

## Heat Resource Cutting off & Ventilation

Double sheets design gives at least 10 degrees lower then outer temperature at one point. After 3 fans work( 20W/per), extra 6 degrees lower is possible.

High degree of protection is IP56.