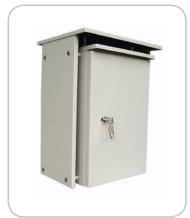

## OC Series Outdoor Electrical Cabinet

Follow ANSI/EIA RS-310-C Standard. Able to keep communication equipments far from exploding under sun, heat radiation, rain, air...etc. and provide water, humidity, dust, chemical resistance. This series ensures equipments work appropriately and offers the largest capacity for our customers.

Welded design, that double shell design is proposed for cutting off heat radiation. Full range Water-Proof & Anti-Heat options are able to choose.

## **Appearance**

RoHS certificated outdoor powder coating provides oxygen, scratch, rust & corrode resistance and makes the enclosure a longer life. (Standard Color: White, it's available in different colors)