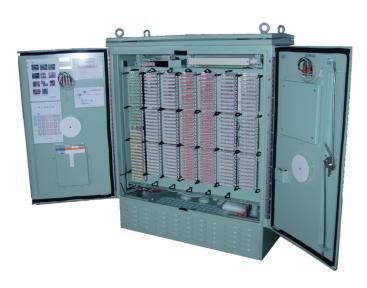

Modular design, and extractions can be designed for different requests (environment, function, cost...etc.) It can be adjusted easily during maintain process. No bolts appearance design keeps meaning intrude away.