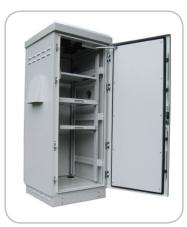

Modular design, and extractions can be designed for different requests (environment, function, cost...etc.) It can be adjusted easily during maintain process. No bolts appearance design keeps meaning intrude away.

Welded design, that double shell design is proposed for cutting off heat radiation. Full range Water-Proof & Anti-Heat options are able to choose.