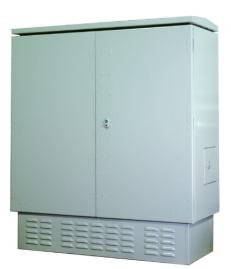

## OC Series Outdoor Electrical Cabinet

Follow ANSI/EIA RS-310-C Standard. Able to keep communication equipments far from exploding under sun, heat radiation, rain, air...etc. and provide water, humidity, dust, chemical resistance. This series ensures equipments work appropriately and offers the largest capacity for our customers.

## **Appearance**

RoHS certificated outdoor powder coating provides oxygen, scratch, rust & corrode resistance and makes the enclosure a longer life. (Standard Color: White, it's available in different colors)