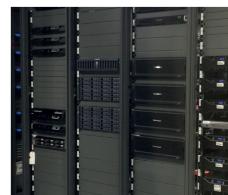

#### 2 Mounting vertical rails

Mounting post meets ANSI/EIA RS-310-C/D standard and can fit different 19" cabinet rack, ex: COMPAQ, SUN, IBM, HP, ACER…etc.

#### 3 Mounting rail (material AL6063T5)

It is movable to fit different depth of equipment. \* High 35U above ; Depth 90 cm under\*4 pcs / each sets.