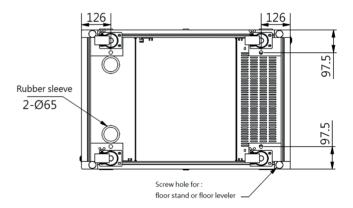

HI

Inside

Height

1334

1556

1823

1868

Schematic diagram of the caster bracket

#### 8 Anti-vibration brackets

The device can be set the 2.5" caster > extensible floor leveler and the 4" leveling feet can poise the equipment.

Power strip inside (8-way 110V / 120V) It's passed UL certified. ( it's also available in customized