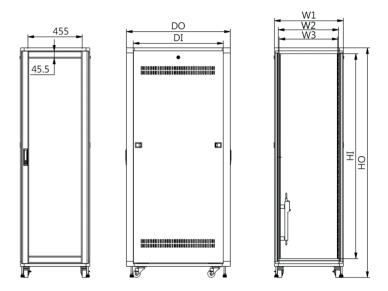

DI

Inside

Depth

830

930

1030

830

930

1030

830

930

1030

830

930

1030

DO

Outside

Depth

900

1000

1100

900

1000

1100

900

1000

1100

900

1000

1100

U

Unit

30U

35U

41U

42U

Model No.

NE2-30-90

NE2-30-100

NE2-30-110

NE2-35-90

NE2-35-100

NE2-35-110

NE2-41-90

NE2-41-100

NE2-41-110

NE2-42-90

NE2-42-100

NE2-42-110

HO

Outside

Height

1548

1770

2037

2082

HI

Inside

Height

1334

1556

1823

1868

Schematic diagram of the caster bracket

Standard vent door

Customize honeycomb vent door

| Inch | W1  | W2  | W3  | W4  |
|------|-----|-----|-----|-----|
| 19"  | 600 | 483 | 465 | 451 |
| 23"  | 702 | 584 | 567 | 553 |

\* Available to customize

 $\%\,1U{=}1.75inchs{=}44.45mm$  , standard unit=mm