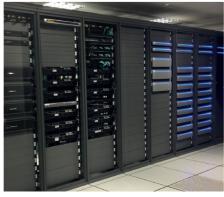

# NE2 Series 19" Combination Rack

19"/23" Server Racks - WD series are accordance with ANSI/EIA RS 310-C/D and certified by UL, CE, MIL-STD-167 vibration test, MIL-STD-810F vibration test, GR63-Zone4 and pressing certified that can bear loads above 2500 KGW, and have passed ISO 9001. 19"/23" server racks offer of complete network supplies and solutions for all types of businesses

## **Features**