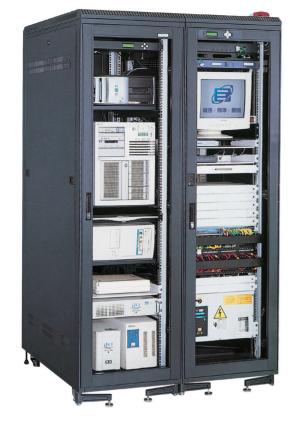

# NE2 Series 19" Combination Rack

19"/23" Server Racks - WD series are accordance with ANSI/EIA RS 310-C/D and certified by UL, CE, MIL-STD-167 vibration test, MIL-STD-810F vibration test, GR63-Zone4 and pressing certified that can bear loads above 2500 KGW, and have passed ISO 9001. 19"/23" server racks offer of complete network supplies and solutions for all types of businesses