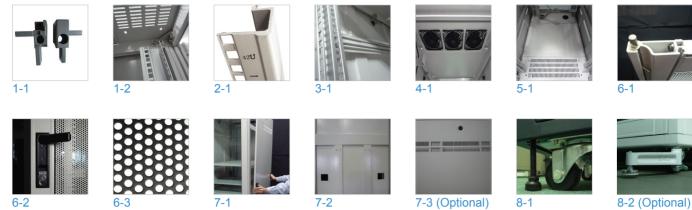

#### 1 Main structure

Its steady lightweight aluminum extrusion frame (material: AL6063T5) with 3 direction integrally molded corners casting (material: ADC12) to make frames more stable. In order to enhance shock resistance, it connects with three directions of XYZ axes by M5 HSCS and stainless steel framework, while exportation or a long distance delivery, there's flat pack on service to easily build on site which may reduce the cost of transportation.

#### 2 Mounting vertical rails

Mounting post meets ANSI/EIA RS-310-C/D standard and can fit different 19" cabinet rack, ex: COMPAQ, SUN, IBM, HP, ACER…etc.

#### 3 Mounting rail (material AL6063T5)

It is movable to fit different depth of equipment. \* High 35U above ; Depth 90 cm under\*4 pcs / each sets.

### 4 Top cover

2 ventilation fans and adjustable cover (3-pieces) to do dust-proof and cool down. (It's adjustable as per customer demand)

### 5 Bottom frame

3-pieces adjustable Bottom plate on the bottom frame which plate can be removed by cable entry.

### 6 Front and rear Door frames

The doors are acrylic or standard vent doors for combined options including concealed locks and handles. It can be easily assembled and removed without tools. (There is also a honeycomb vent door for options that can reach 60% of heat removal.

### 7 Side panel

specification).

9

The side panel can be easily assembled and removeable without tools.

#### 8 Anti-vibration brackets

The device can be set the 2.5" caster > extensible floor leveler and the 4" leveling feet can poise the equipment.

Power strip inside (8-way 110V / 120V) It's passed UL certified. ( it's also available in customized

### 10 Surface finish of the rack

Applying powder coating to prevent from get rust, oxidization and scuffing damage etc. This is accordance with ROHS standard. Our standard color is white and black. (custom color also available)